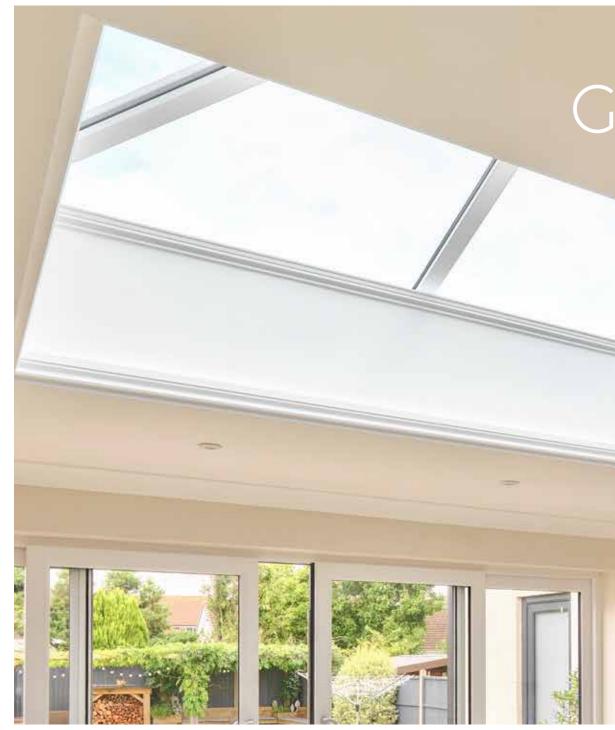

#### Enjoy larger glass areas

With its clean lines and sleek looks, a Skypod lantern roof will add real height and volume to your room. And thanks to a no side rafter option, you can enjoy unimpeded views.

#### An energy efficient solution

Skypod can achieve exceptional U-values as low as 1.0\* - this helps minimise heat loss, meaning that you can save money on your heating bills.

Skypod Lantern Roof square shaped in Anthracite Grey