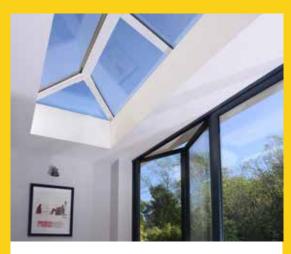

# Give your flat roof a makeover

Let there be light

Give flat roofs a makeover with Skypod – the ideal way to brighten up uninspiring interior

xypod Lantern Roof in Anthracite Grey with White interior

Flood your home with natural light

#### Enjoy larger glass areas

With its clean lines and sleek looks, a Skypod lantern roof will add real height and volume to your room. And thanks to a no side rafter option, you can enjoy unimpeded views.