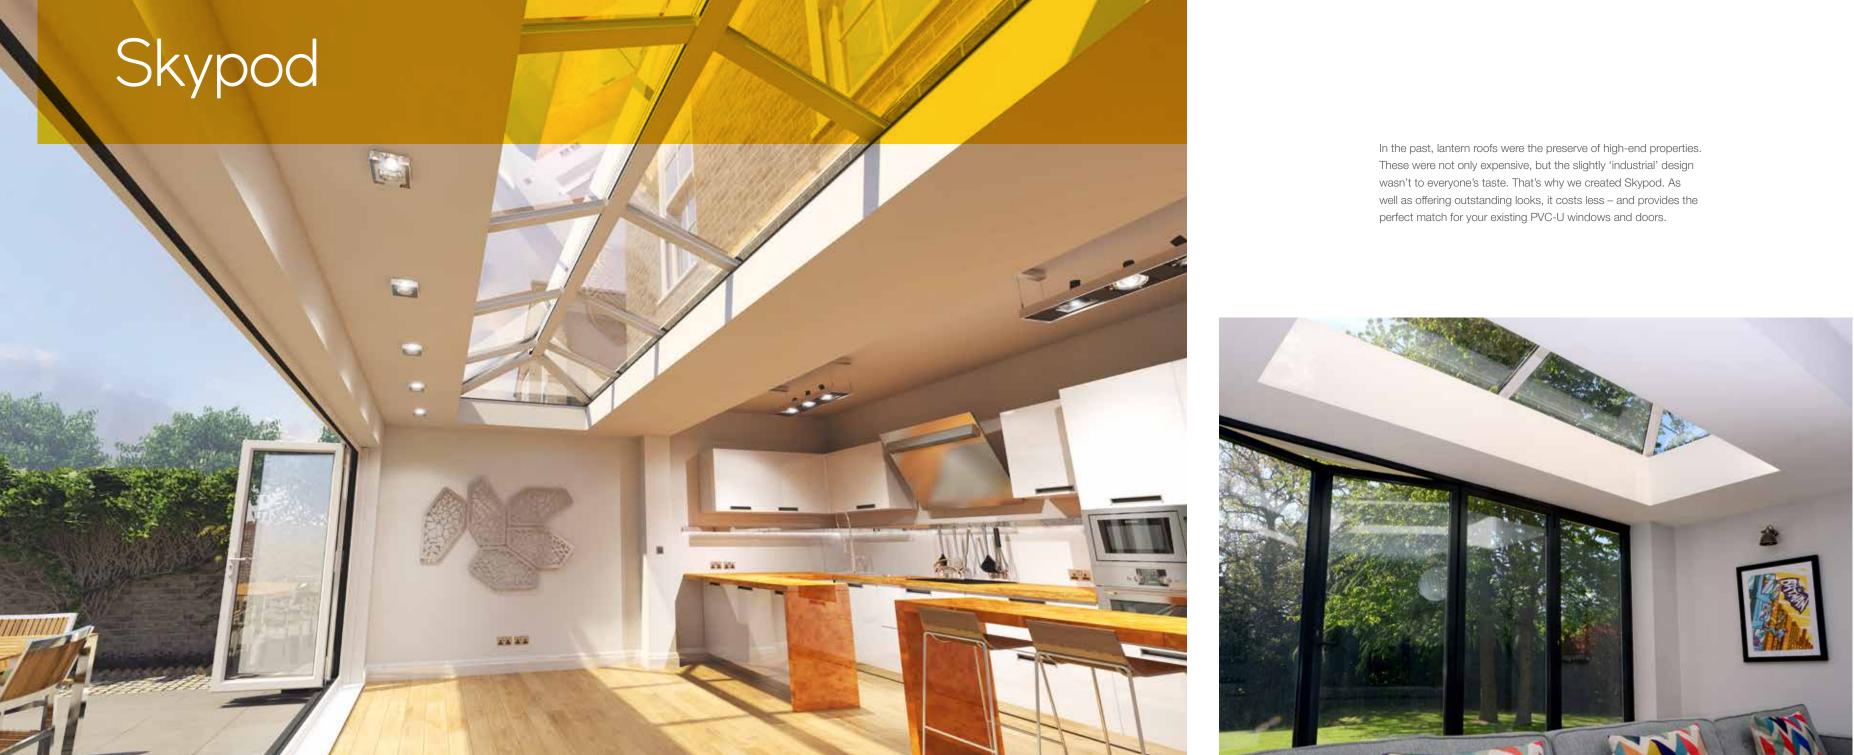

# Give your flat roof a makeover

Let there be light

Give flat roofs a makeover with Skypod – the ideal way to brighten up uninspiring interior

xypod Lantern Roof in Anthracite Grey with White interior

Flood your home with natural light

#### Living spaces with wow factor

Imagine creating a stylish new living space that's flooded with natural light. Imagine an inspiring contemporary design feature that will not only enhance your lifestyle but add value to your home too. Some would call it the 'wow' factor. We call it Skypod – an innovative pitched lantern roof range that's been created for today's style-conscious homeowner.

#### Enjoy larger glass areas

With its clean lines and sleek looks, a Skypod lantern roof will add real height and volume to your room. And thanks to a no side rafter option, you can enjoy unimpeded views.

#### An energy efficient solution

Skypod can achieve exceptional U-values as low as 1.0\* - this helps minimise heat loss, meaning that you can save money on your heating bills.

Skypod Lantern Roof square shaped in Anthracite Grey