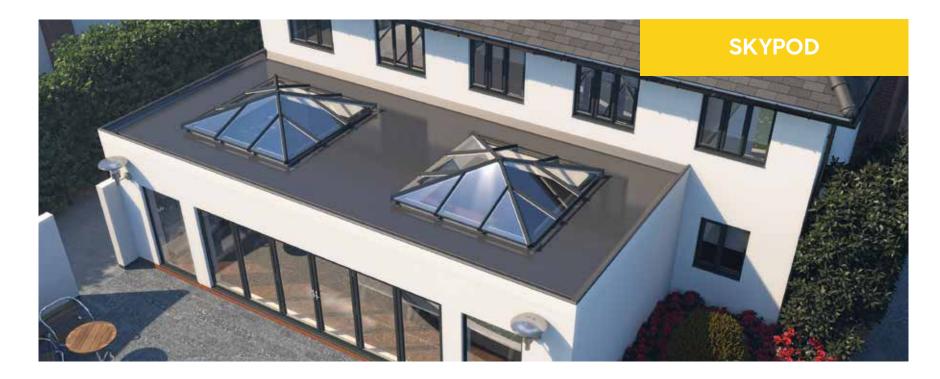

## Styles to suit every home A Skypod to suit you

Skypod is available in a wide range of sizes and styles, so you can create a lantern roof that complements the individuality of your home. Skypod is suitable for a wide range of projects such as flat-roofed extensions, orangeries, new builds,

kitchen-diners and garage conversions. Go large to create an impressive feature on your flat roof - maximising the natural light in your room.

#### Aspirational living spaces

Go large to create an impressive feature on your flat roof – maximising the natural light in your room

SKYPOD

**SQUARE SHAPED** 

**SKYPOD PLUS** 

Choose your size and style

no side rafter option for unimpeded views

#### Perfect for home extensions

Looking to extend? Make a stunning feature of a flat roof with Skypod.

white and grey.

Like the rest of the Skypod range, this sleek, modern lantern roof has been designed to meet the demands of design-conscious buyers.