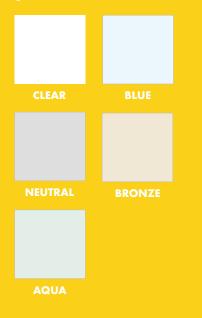

#### **Glass colours**

Now you can create a lantern roof that complements the individuality of your home with our range of glass colours. Self-cleaning, temperature controlled glass is included as standard.