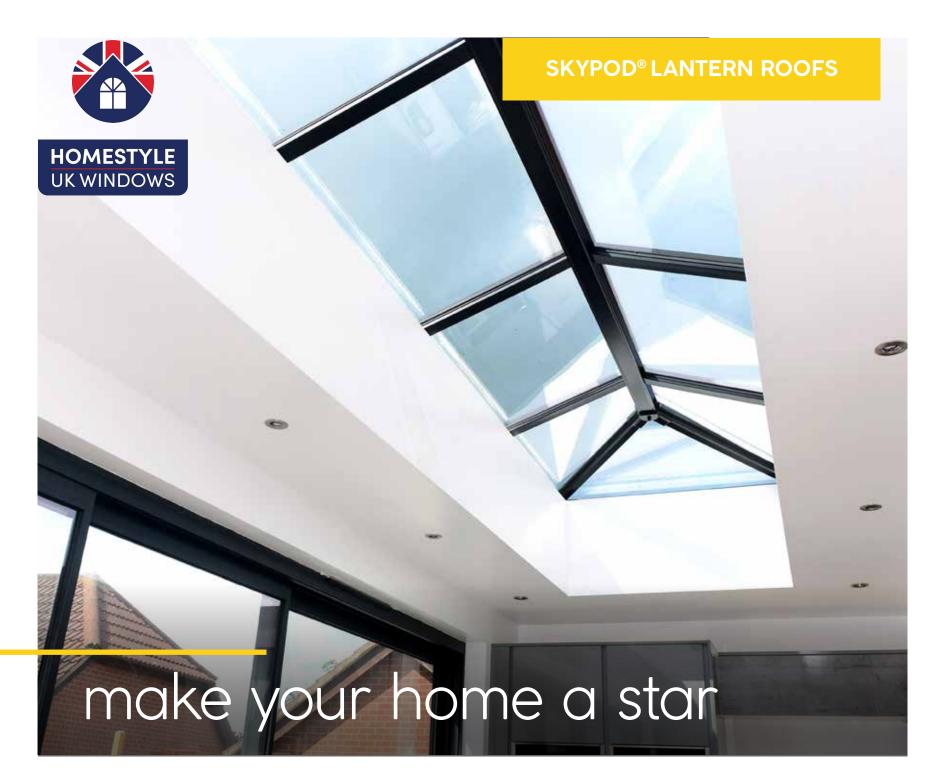

# Give your flat roof a makeover

Let there be light

Give flat roofs a makeover with Skypod – the ideal way to brighten up uninspiring interior

xypod Lantern Roof in Anthracite Grey with White interior

Flood your home with natural light

#### Living spaces with wow factor

Imagine creating a stylish new living space that's flooded with natural light. Imagine an inspiring contemporary design feature that will not only enhance your lifestyle but add value to your home too. Some would call it the 'wow' factor. We call it Skypod – an innovative pitched lantern roof range that's been created for today's style-conscious homeowner.

### **SKYPOD® LANTERN ROOFS**