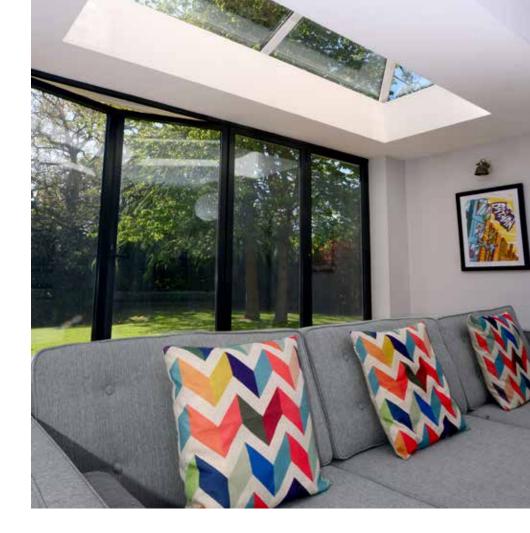

#### Aspirational living spaces

Go large to create an impressive feature on your flat roof – maximising the natural light in your room

SKYPOD

**SQUARE SHAPED** 

**SKYPOD PLUS** 

Choose your size and style

no side rafter option for unimpeded views

----

THE OWNER

Skypod Lantern Roof in White with no side rafter

1000

Skypod Lantern Roof in White