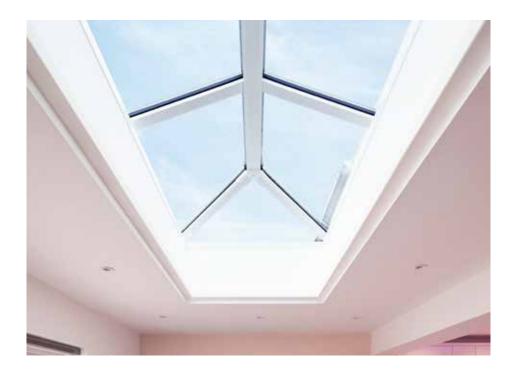

#### Enjoy larger glass areas

With its clean lines and sleek looks, a Skypod lantern roof will add real height and volume to your room. And thanks to a no side rafter option, you can enjoy unimpeded views.

#### Whatever the size, Skypod squares up

Whether you're looking for a small rooflight or large gazebostyle lantern roof, there's a solution for you. Our new dedicated frame system means that rafter bars line-up perfectly, whatever the size.