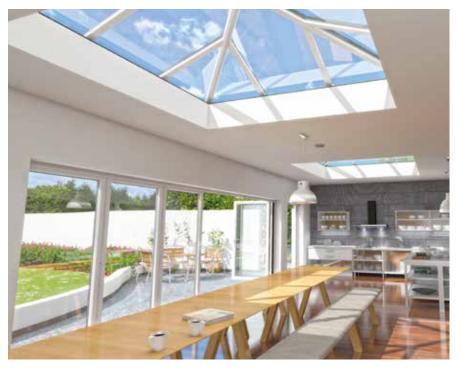

# Give your flat roof a makeover

Let there be light

Give flat roofs a makeover with Skypod – the ideal way to brighten up uninspiring interior

xypod Lantern Roof in Anthracite Grey with White interior

Flood your home with natural light

#### Living spaces with wow factor

Imagine creating a stylish new living space that's flooded with natural light. Imagine an inspiring contemporary design feature that will not only enhance your lifestyle but add value to your home too. Some would call it the 'wow' factor. We call it Skypod – an innovative pitched lantern roof range that's been created for today's style-conscious homeowner.

kitchen-diners and garage conversions. Go large to create an impressive feature on your flat roof - maximising the natural light in your room.

#### Aspirational living spaces

Go large to create an impressive feature on your flat roof – maximising the natural light in your room

SKYPOD

**SQUARE SHAPED** 

**SKYPOD PLUS** 

Choose your size and style

no side rafter option for unimpeded views

#### Enjoy larger glass areas

With its clean lines and sleek looks, a Skypod lantern roof will add real height and volume to your room. And thanks to a no side rafter option, you can enjoy unimpeded views.