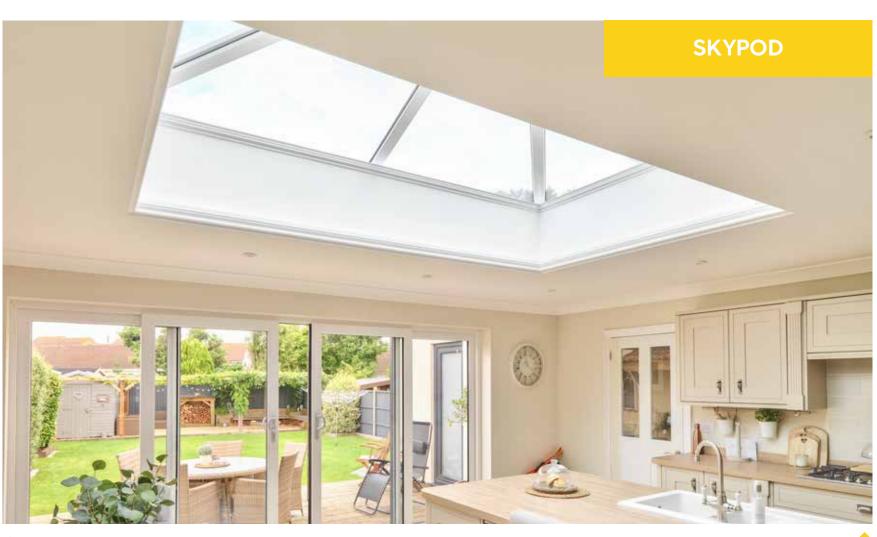

## Styles to suit every home A Skypod to suit you

Skypod is available in a wide range of sizes and styles, so you can create a lantern roof that complements the individuality of your home. Skypod is suitable for a wide range of projects such as flat-roofed extensions, orangeries, new builds,

kitchen-diners and garage conversions. Go large to create an impressive feature on your flat roof - maximising the natural light in your room.

#### Aspirational living spaces

Go large to create an impressive feature on your flat roof – maximising the natural light in your room

SKYPOD

**SQUARE SHAPED** 

**SKYPOD PLUS** 

Choose your size and style

no side rafter option for unimpeded views

#### Enjoy larger glass areas

With its clean lines and sleek looks, a Skypod lantern roof will add real height and volume to your room. And thanks to a no side rafter option, you can enjoy unimpeded views.