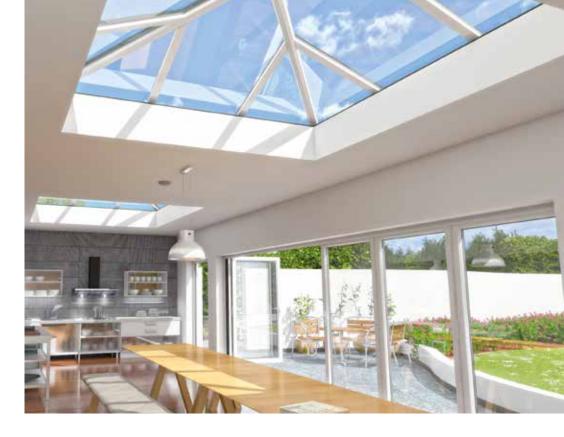

#### Living spaces with wow factor

Imagine creating a stylish new living space that's flooded with natural light. Imagine an inspiring contemporary design feature that will not only enhance your lifestyle but add value to your home too. Some would call it the 'wow' factor. We call it Skypod – an innovative pitched lantern roof range that's been created for today's style-conscious homeowner.

#### Aspirational living spaces

Go large to create an impressive feature on your flat roof – maximising the natural light in your room

SKYPOD

**SQUARE SHAPED** 

**SKYPOD PLUS** 

Choose your size and style

no side rafter option for unimpeded views