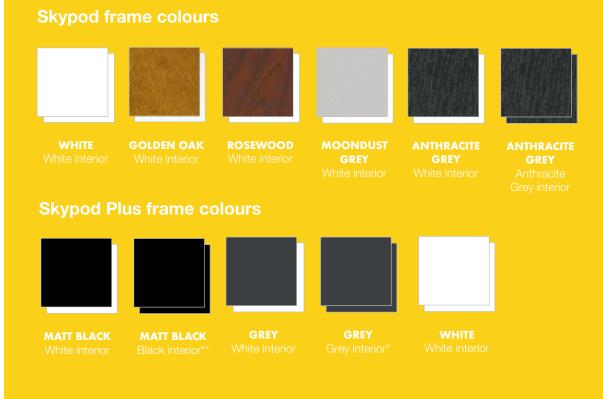

### Colour your world With a choice of contemporary & traditional styles

\* Black and grey internal finishes on Skypod Plus are produced by a spraying process