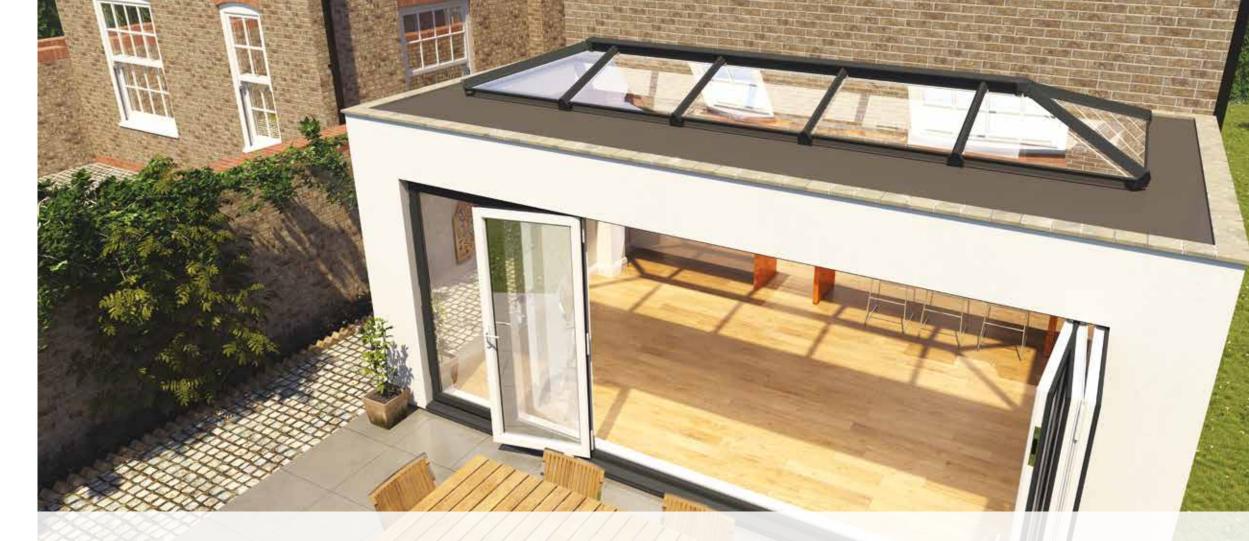

## Styles to suit every home A Skypod to suit you

Skypod is available in a wide range of sizes and styles, so you can create a lantern roof that complements the individuality of your home. Skypod is suitable for a wide range of projects such as flat-roofed extensions, orangeries, new builds,

kitchen-diners and garage conversions. Go large to create an impressive feature on your flat roof - maximising the natural light in your room.

#### Perfect for home extensions

Looking to extend? Make a stunning feature of a flat roof with Skypod.

white and grey.

Like the rest of the Skypod range, this sleek, modern lantern roof has been designed to meet the demands of design-conscious buyers.