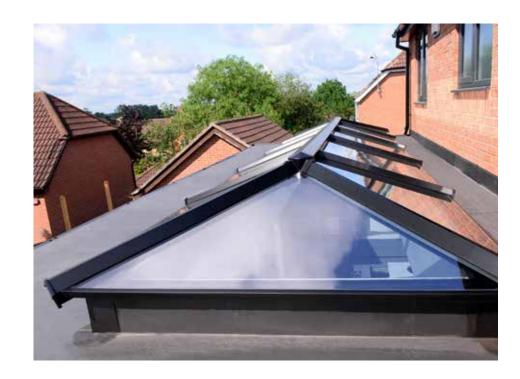

#### An energy efficient solution

Skypod can achieve exceptional U-values as low as 1.0\* - this helps minimise heat loss, meaning that you can save money on your heating bills.

Skypod Lantern Roof square shaped in Anthracite Grey

#### Whatever the size, Skypod squares up

Whether you're looking for a small rooflight or large gazebostyle lantern roof, there's a solution for you. Our new dedicated frame system means that rafter bars line-up perfectly, whatever the size.