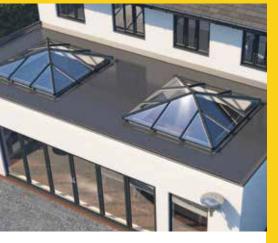

#### An energy efficient solution

Skypod can achieve exceptional U-values as low as 1.0\* - this helps minimise heat loss, meaning that you can save money on your heating bills.

Skypod Lantern Roof square shaped in Anthracite Grey

#### Perfect for home extensions

Looking to extend? Make a stunning feature of a flat roof with Skypod.

white and grey.

Like the rest of the Skypod range, this sleek, modern lantern roof has been designed to meet the demands of design-conscious buyers.